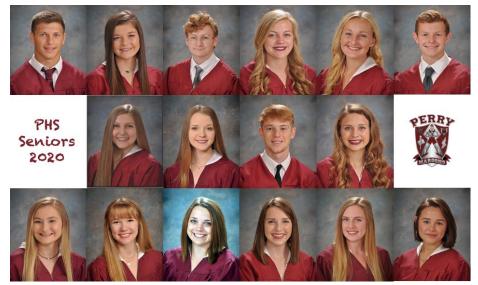

# 16 PHS '20 Graduates Will Receive \$1,800 Alumni Scholarships

2020 has been a strange year for all, especially for graduating seniors. We are happy to announce, in case you missed the news, that your PHS Alumni Association has awarded \$1,800 to sixteen Seniors.

Originally announced as \$1,300, the scholarship amount was increased at our August Board meeting due to the pandemic depression this year. Winners will receive the additional \$500 in their second semester check.

Winners are Braxton Dale, Whitney Greenwell, Jake Grim, Parker Haley, Sarah Hamilton, Mitchell Hartwig, Miranda Karcher, Aubrey McCaul, Gage McNabb, Jacy Musshafen, Macy Sabrsula, Carli Seabolt, Abbigaile Stallcup, Rachel Sweet, Briley Williams, and Lydia Wisdom.